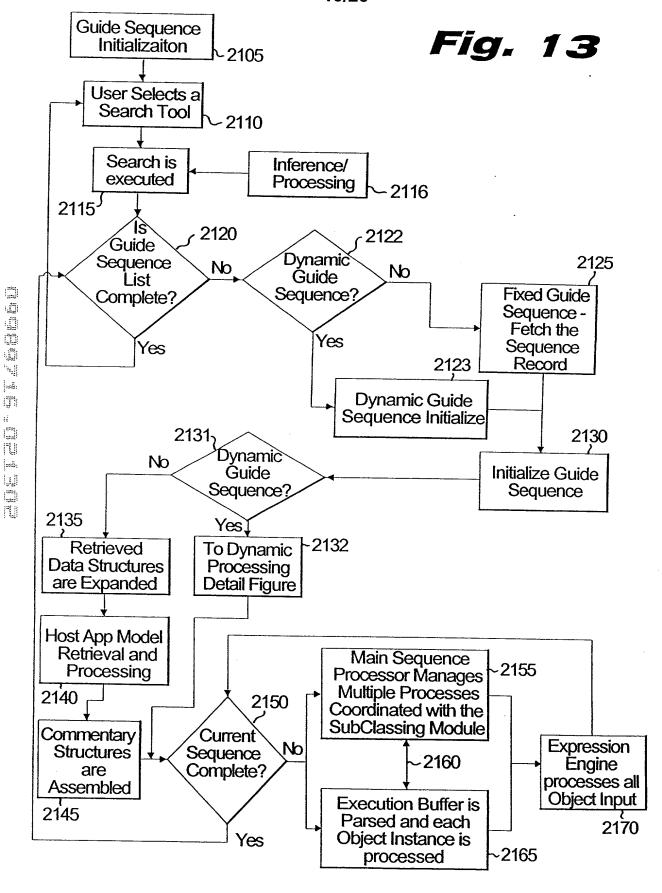

|     | 101.82 |
|                  | Help                                                                                                  |       | $\boxtimes$                       | Cancel Cancel Network Network Preview                                                                                                                                            | 235 |        |
| GRAB - Grab 210, | File Edit Layout Offset Palettte Animation View Grab Run Help<br>□□□□□□□□□□□□□□□□□□□□□□□□□□□□□□□□□□□□ | 215 — | Load animation sequence from file | File Name  *.a  c:\grab  c:\drivens:  Animation (*.a)   '  Calcin c:\drivens: |     | 0      |

## Fig. 3





<u>File</u>



HUDBUTIE BEIJE



## Fig. 7





Fig. 8



1704

12/20



Fig. 11





ŧź





Fig. 144





## Fig. 16